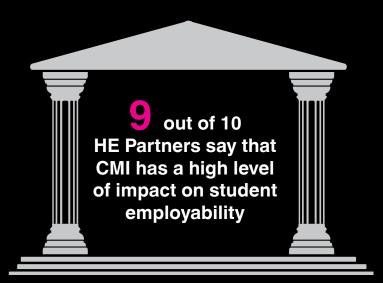

# THE WINNING FORMULA Partnerships That Deliver Results

CMI undertook a comprehensive satisfaction survey of our 90 University Partners. The results were overwhelming - with 80% suggesting the partnership has a high impact on recruitment and 90% saying the partnership has a high impact on student employability.

#### **EMPLOYABILITY**