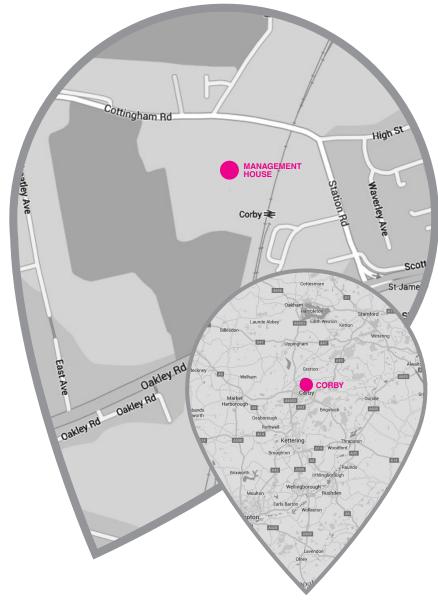

# WE'LL SEE YOU SOON. CMI, Mangement House, Corby.

## **ADDRESS**

Chartered Management Institute Management House Cottingham Road

Corby Northamptonshire

NN17 1TT

**T** 01536 204 222

cmi@managers.org.uk

## **PUBLIC TRANSPORT**

### By rail

Corby station is the closest, from here it is approximately 5 minutes walk to Management House.

### By bus

Management House is approximately 15 minutes walk from Corby Bus station.

- Website: www.managers.org.uk
- **Twitter:** @CMI\_Managers
- **Facebook:** www.facebook.com/bettermanagers
- in LinkedIn: Chartered Management Institute Network