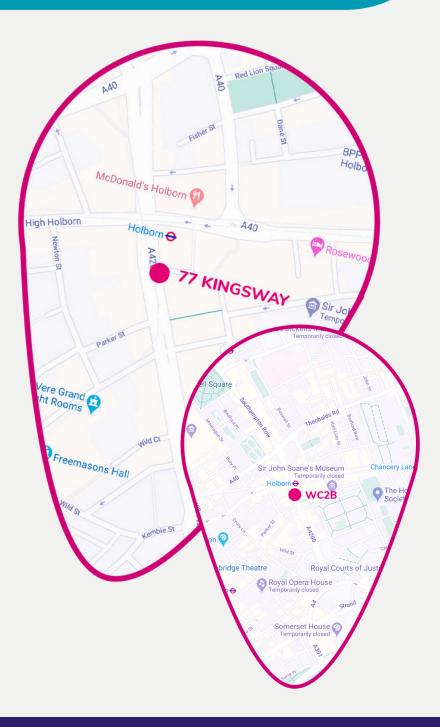

# WE'LL SEE YOU SOON

CMI, 77 Kingsway, London

# **ADDRESS**

Chartered Management Institute 77 Kingsway

London WC2B 6SR

**Q** 020 7497 0580

cmi@managers.org.uk

### **BY RAIL**

Holborn station (Piccadilly and Central lines) in less than 5 minutes' walk from our office.

## BY BUS

There are bus connections to and from King's Cross, Euston and Waterloo from bus stops adjacent to or immediate opposite Holborn station.

WEBSITE: www.managers.org.uk

TWITTER: @cmi\_managers

FACEBOOK: facebook.com/bettermanagers