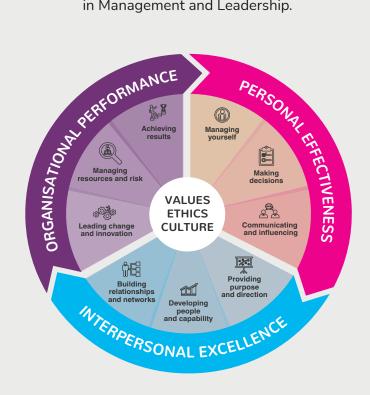

### **SETTING THE STANDARD**

All of our qualifications are underpinned and mapped to our Professional Standards of management practice. Developed in consultation with leaders from all sectors and backed by our own research the Standard defines a Professional Manager.

### Topping up to a professional qualification

CMI Bitesize has been designed to be flexible and minimise any disruption to work/life balance, but we understand that some managers may want to do more, which is why these series are aligned to the Level 5 qualification in Management and Leadership. Full support is available for Learners and Partners at every step.